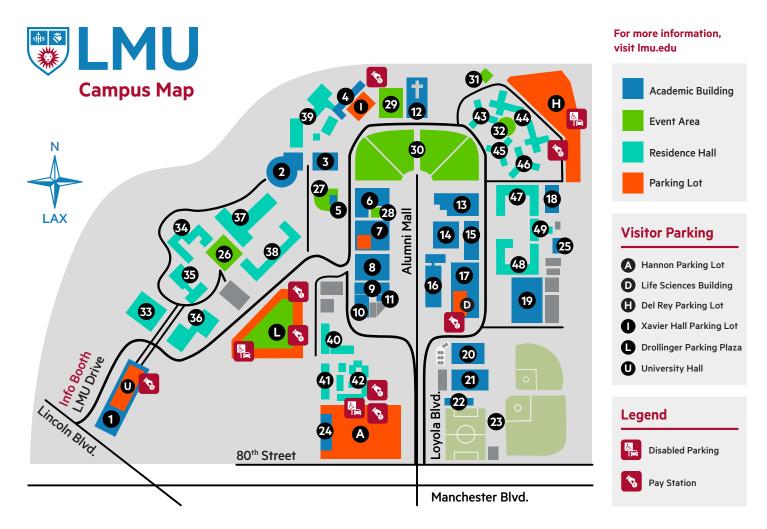

## Academic Buildings & Miscellaneous

| 17 | Bruce | Featherston | Life | Sciences | Building |
|----|-------|-------------|------|----------|----------|
|----|-------|-------------|------|----------|----------|

- 18 Daum Hall
- 19 Pereira Hall of Engineering, Doolan Hall
- 20 Burns Recreation Center
- 21 Gersten Pavilion
- 22 Lion Athletic Center
- 23 Athletics Fields Sullivan Field, Smith Field & Page Baseball Stadium
- 24 Children's Center
- 25 North Hall

## **Event Areas**

- 23 O'Malley Lawn Dining: Coffee Bean & Tea Leaf
- 27 Lawton Plaza
- 28 St. Robert's Lawn
- 29 Sculpture Garden
- 30 Sunken Garden
- 31 Bird Nest/Mbongi Spot

**52** Founders Pavilion Dining: Founders Pavilion

## **Residence Halls**