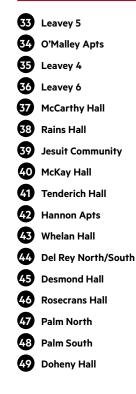

## Academic Buildings & Miscellaneous



| 17 | Bruce | Featherston | Life | Sciences | Building |
|----|-------|-------------|------|----------|----------|
|----|-------|-------------|------|----------|----------|

- 18 Daum Hall
- 19 Pereira Hall of Engineering, Doolan Hall
- 20 Burns Recreation Center
- 21 Gersten Pavilion
- 22 Lion Athletic Center
- 23 Athletics Fields Sullivan Field, Smith Field & Page Baseball Stadium
- 24 Children's Center
- 25 North Hall

## **Event Areas**

- 23 O'Malley Lawn Dining: Coffee Bean & Tea Leaf
- 27 Lawton Plaza
- 28 St. Robert's Lawn
- 29 Sculpture Garden
- 30 Sunken Garden
- 31 Bird Nest/Mbongi Spot

**52** Founders Pavilion Dining: Founders Pavilion

## **Residence Halls**