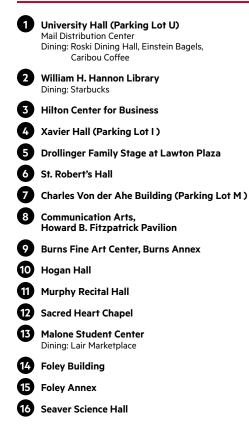

## Academic Buildings & Miscellaneous

| 17 | Bruce | Featherston | Life | Sciences | Building |
|----|-------|-------------|------|----------|----------|
|----|-------|-------------|------|----------|----------|

- 18 Daum Hall
- 19 Pereira Hall of Engineering, Doolan Hall
- 20 Burns Recreation Center
- 21 Gersten Pavilion
- 22 Lion Athletic Center
- 23 Athletics Fields Sullivan Field, Smith Field & Page Baseball Stadium
- 24 Children's Center
- 25 North Hall